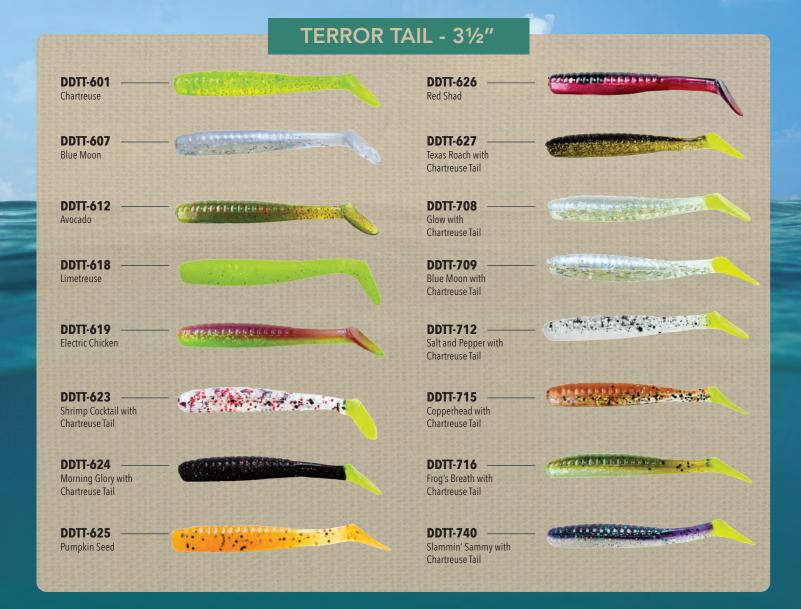

Give'em what they want.
Give'em the Dudley.







Slidell, Louisiana

Designed by Fishermen for Fishermen

## **BAY CHOVEY DDBC-230** Blue Moon with Chartreuse Tail DDBC-231 Opening Night with Chartreuse Tail **DDBC-234** Cajun Gum with Chartreuse Tail **DDBC-235** -Salt and Pepper with Chartreuse Tail DDBC-236 Copperhead with Chartreuse Tail **DDBC-237** -Frog's Breath with Chartreuse Tail **DDBC-238** -Purple Demon with Chartreuse Tail **DDBC-239** -Fool's Gold with Chartreuse Tail DDBC-240 -Slammin' Sammy with Chartreuse Tail **DDBC-246** Shrimp Cocktail with Chartreuse Tail **DDBC-248** Mojo Mullet with Chartreuse Tail **DDBC-254** Morning Glory with Chartreuse Tail **DDBC-255** Pumpkin Seed **DDBC-256** Red Shad **DDBC-257** Texas Roach with Chartreuse Tail

## RAT TAIL - 3½"











www.deadlydudley.com sales@deadlydudley.com