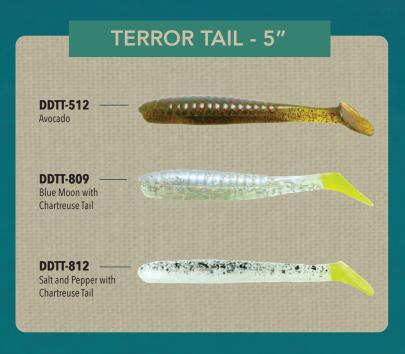

## **BAY CHOVEY DDBC-230** Blue Moon with Chartreuse Tail DDBC-231 Opening Night with Chartreuse Tail **DDBC-234** Cajun Gum with Chartreuse Tail **DDBC-235** -Salt and Pepper with Chartreuse Tail DDBC-236 Copperhead with Chartreuse Tail **DDBC-237** -Frog's Breath with Chartreuse Tail **DDBC-238** -Purple Demon with Chartreuse Tail **DDBC-239** -Fool's Gold with Chartreuse Tail DDBC-240 -Slammin' Sammy with Chartreuse Tail **DDBC-246** Shrimp Cocktail with Chartreuse Tail **DDBC-248** Mojo Mullet with Chartreuse Tail **DDBC-254** Morning Glory with Chartreuse Tail **DDBC-255** Pumpkin Seed **DDBC-256** Red Shad **DDBC-257** Texas Roach with Chartreuse Tail