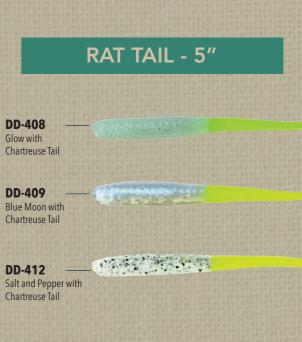

d.

Give'em what they want.
Give'em the Dudley.







Slidell, Louisiana

Designed by Fishermen for Fishermen

## **BAY CHOVEY DDBC-230** Blue Moon with Chartreuse Tail DDBC-231 Opening Night with Chartreuse Tail **DDBC-234** Cajun Gum with Chartreuse Tail **DDBC-235** -Salt and Pepper with Chartreuse Tail DDBC-236 Copperhead with Chartreuse Tail **DDBC-237** -Frog's Breath with Chartreuse Tail **DDBC-238** -Purple Demon with Chartreuse Tail **DDBC-239** -Fool's Gold with Chartreuse Tail DDBC-240 -Slammin' Sammy with Chartreuse Tail **DDBC-246** Shrimp Cocktail with Chartreuse Tail **DDBC-248** Mojo Mullet with Chartreuse Tail **DDBC-254** Morning Glory with Chartreuse Tail **DDBC-255** Pumpkin Seed **DDBC-256** Red Shad **DDBC-257** Texas Roach with Chartreuse Tail

## RAT TAIL - 3½"











www.deadlydudley.com sales@deadlydudley.com