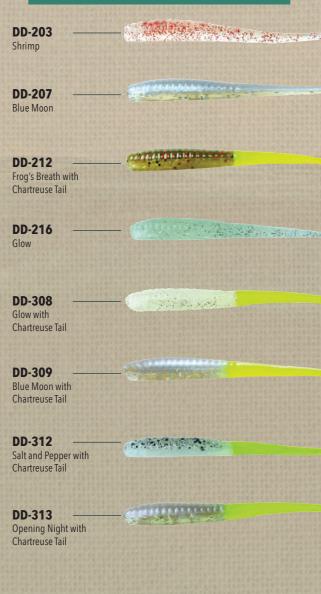

## **BAY CHOVEY DDBC-230** Blue Moon with Chartreuse Tail DDBC-231 Opening Night with Chartreuse Tail **DDBC-234** Cajun Gum with Chartreuse Tail **DDBC-235** -Salt and Pepper with Chartreuse Tail DDBC-236 Copperhead with Chartreuse Tail **DDBC-237** -Frog's Breath with Chartreuse Tail **DDBC-238** -Purple Demon with Chartreuse Tail **DDBC-239** -Fool's Gold with Chartreuse Tail DDBC-240 -Slammin' Sammy with Chartreuse Tail **DDBC-246** Shrimp Cocktail with Chartreuse Tail **DDBC-248** Mojo Mullet with Chartreuse Tail **DDBC-254** Morning Glory with Chartreuse Tail **DDBC-255** Pumpkin Seed **DDBC-256** Red Shad **DDBC-257** Texas Roach with Chartreuse Tail